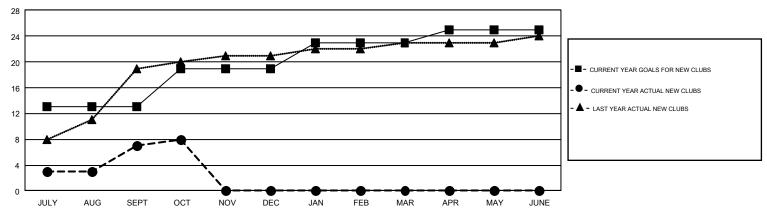

## GOALS AND ACTUAL NEW CLUBS CUMULATIVE

| DROPPED CLUBS: 0           |     | 90 CLUBS OF 371 ADDED 1 OR MORE<br>NEW MEMBERS | <u>SENSEIV BISTIN</u>           |                 |       |
|----------------------------|-----|------------------------------------------------|---------------------------------|-----------------|-------|
|                            |     |                                                | MALE                            | 10,746 (65.63%) |       |
|                            |     |                                                | FEMALE                          | 5,628 (34.37%)  |       |
| DROPPED MEMBERS            |     |                                                |                                 |                 |       |
| DECEASED                   | 8   | CLICK HERE FOR CUMULATIVE                      | TOTAL FAMILY UNIT MEMBERS       |                 | 9,798 |
| CLUB CANCELLED 0 OTHER 437 |     | MEMBERSHIP DATA                                | FAMILY MEMBERS PAYING HALF DUES |                 | 5 500 |
|                            |     |                                                |                                 |                 | 5,522 |
| TOTAL                      | 445 |                                                |                                 |                 |       |