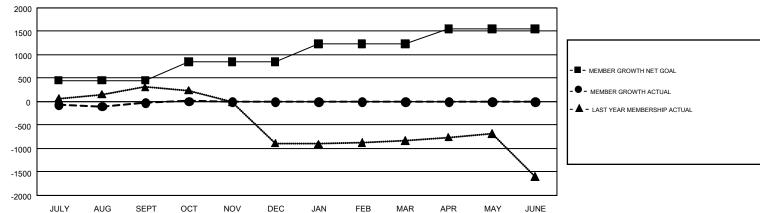

## GMT Constitutional Area 6, Group O

GMT: OPEN

REPORT DOES NOT INCLUDE CLUBS IN UNDISTRICTED AREAS.

| Clubs         |               |             |               | Members               |                           |                         |                                              |  |
|---------------|---------------|-------------|---------------|-----------------------|---------------------------|-------------------------|----------------------------------------------|--|
|               | RESULTS FO    | R 2019-2020 |               | RESULTS FOR 2019-2020 |                           |                         |                                              |  |
| QUARTER       | NEW CLUB GOAL | NEW CLUBS   | DROPPED CLUBS | QUARTER               | MEMBER GROWTH NET<br>GOAL | MEMBER GROWTH<br>ACTUAL | DROPPED MEMBERS ACTUAL (including transfers) |  |
| JULY/AUG/SEPT | 13            | 7           | 0             | JULY/AUG/SEPT         | 450                       | 461                     | 404                                          |  |
| OCT/NOV/DEC   | 6             | 1           | 0             | OCT/NOV/DEC           | 400                       | 76                      | 41                                           |  |
| JAN/FEB/MAR   | 4             | 0           | 0             | JAN/FEB/MAR           | 380                       | 0                       | 0                                            |  |
| APR/MAY/JUNE  | 2             | 0           | 0             | APR/MAY/JUNE          | 320                       | 0                       | 0                                            |  |